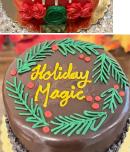

Holiday Magic Fudge Cake: Chocolate Cake, Fudge & Raspberry Jam, Ganache and Chocolate Chips

<u>Christmas Tree Cake:</u> Red Velvet Cake, Cannoli Filling, Vanilla Buttercream, Christmas Tree Design

**Rudolph Cake:** Funfetti cake with Vanilla Buttercream