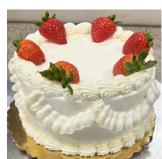

#### **Cakes**

**Gingerbread Snowflake Spiced Cake:** Spiced Vanilla Cake, Vanilla mousse, with Vanilla Buttercream

Strawberry Shortcake Holiday Cake: Vanilla Cake, Fresh Strawberries, and Whipped Cream