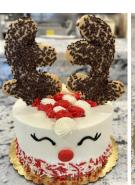

Holiday Magic Fudge Cake: Chocolate Cake, Fudge & Raspberry Jam, Ganache and Chocolate Chips

<u>Christmas Tree Cake:</u> Red Velvet Cake, Cannoli Filling, Vanilla Buttercream, Christmas Tree Design

**Rudolph Cake:** Funfetti cake with Vanilla Buttercream

Yule Log: Chocolate Cake, Chocolate Mousse (one size, feeds 10-12) - \$28.50

<u>Christmas Tree Cake:</u> Red Velvet Cake, Cannoli Filling, Vanilla Buttercream

Rudolph Cake: Funfetti cake, Sugar Cookie Antlers, Vanilla Buttercream