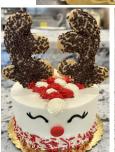

Holiday Magic Fudge Cake: Chocolate Cake, Fudge & Raspberry Jam, Ganache and Chocolate Chips

<u>Christmas Tree Cake:</u> Red Velvet Cake, Cannoli Filling, Vanilla Buttercream, Christmas Tree Design

**Rudolph Cake:** Funfetti cake with Vanilla Buttercream